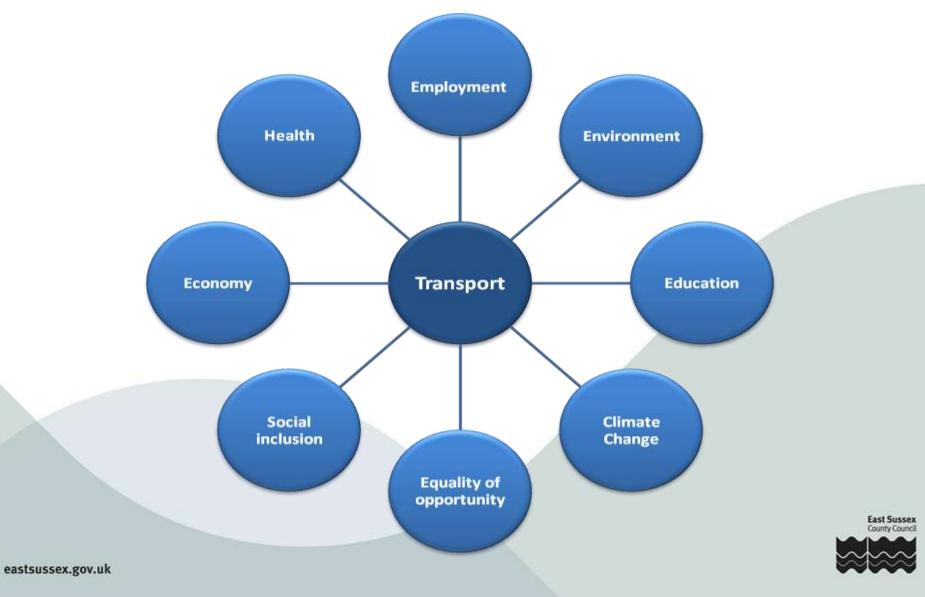

### **National Transport Goals**

- Creating economic growth
- Tackling climate change reducing carbon emissions
- Equality of opportunity (social inclusion)
- Improving safety, security and health
- Improving quality of life tackling air quality