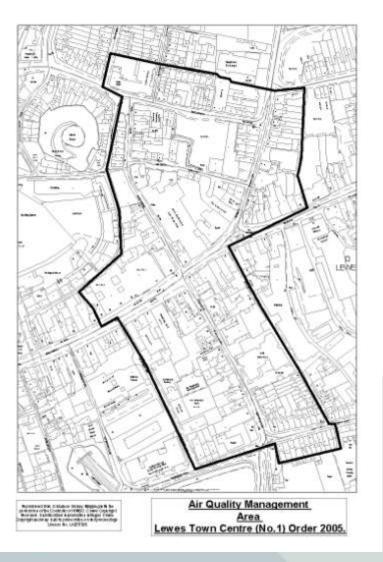

#### **Case Study – Lewes AQMA**

### East Sussex – Air Quality

- Types of pollution
  - Nitrogen Dioxide,
  - Fine Particles PM10
  - Low level ozone
- 2 Air Quality Management Areas
  - Lewes
  - Hastings
- Potential AQMA Newhaven