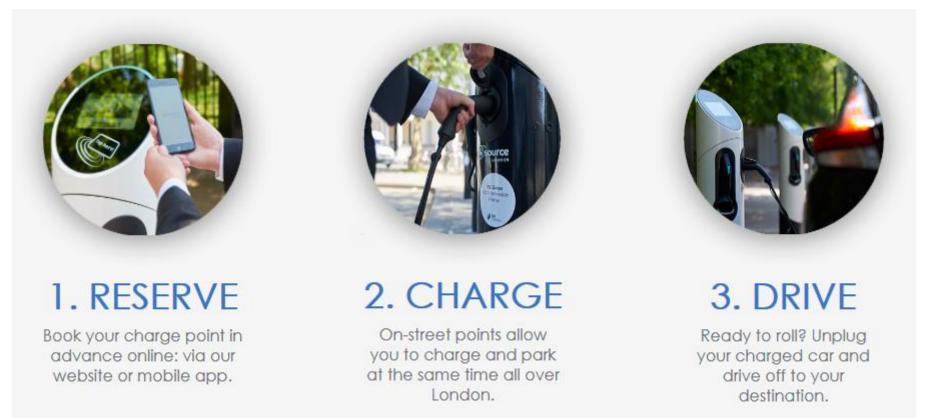

## Source London, no more range anxiety in London

- Find sites in 23 out of the 33 London boroughs
- 98% availability in 2018 across the smart network
  - Book a charge point up to 40mn ahead of arrival.
    - Mix of 7kWh and 22kWh

## Register to the service and you are ready to go