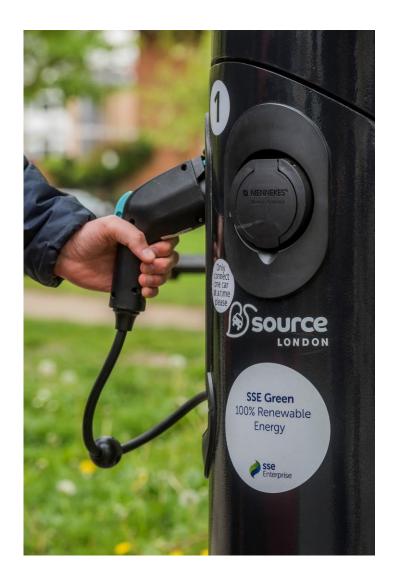

## Source London, your on-street network in London

- Only Citywide on-street electric charging network in London
- Over 1000 charge points available
- Powered by 100% green renewable energy
  - Powering 9500+ users

## Source London, no more range anxiety in London

- Find sites in 23 out of the 33 London boroughs
- 98% availability in 2018 across the smart network
  - Book a charge point up to 40mn ahead of arrival.
    - Mix of 7kWh and 22kWh

### **Source London**