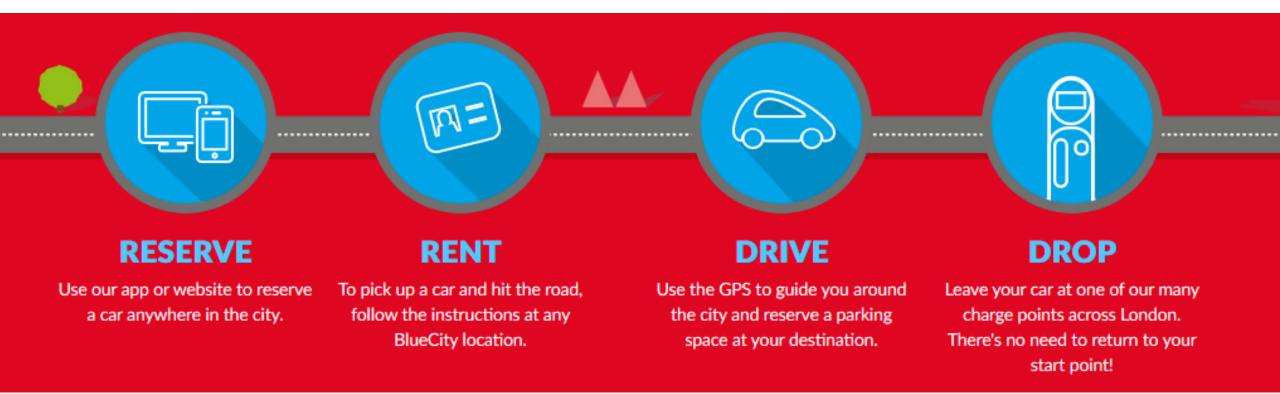

## You have a driving license and a credit card? You are ready to go.

Visit our website

www.blue-city.co.uk