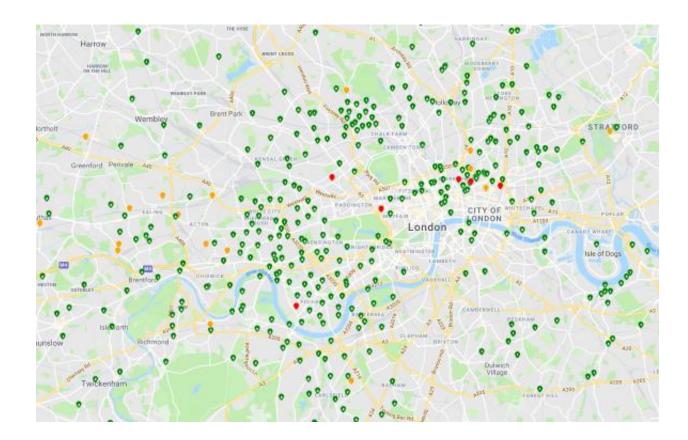

## Source London, your on-street network in London

- Only Citywide on-street electric charging network in London
- Over 1000 charge points available
- Powered by 100% green renewable energy
  - Powering 9500+ users

## Source London, no more range anxiety in London

- Find sites in 23 out of the 33 London boroughs
- 98% availability in 2018 across the smart network
  - Book a charge point up to 40mn ahead of arrival.
    - Mix of 7kWh and 22kWh