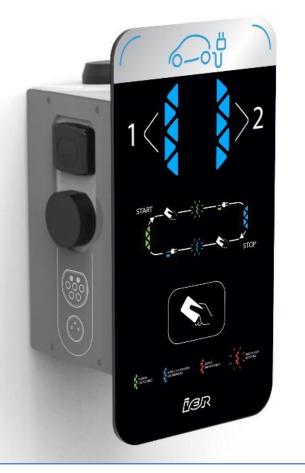

## **New SMART E-CHARGER WB**

Hardware | Charging Point

- 7-22 kW AC dual Charger (Wall Box)
- Future Proofing IEC 15118 ready
- OCPP 1.6 Compliant
- Energy/Load Management capable

ĪIR

• User friendly

Wall or pedestal mounted options with a front panel that can be personalised.