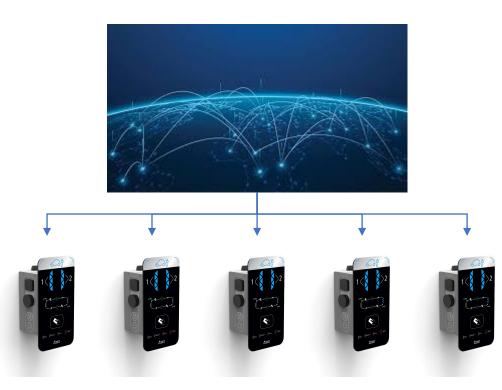

## **Charging solutions for B2B2C activities**

Network solutions | customer facing | charging

- Convenient easy to manage and maintain. We can supply, install, operate and maintain.
  - Connected work alone or in a network for optimum service.
  - Cost effective invest and earn money if you chose to.

Build and operate a private network with our charge points and our information system