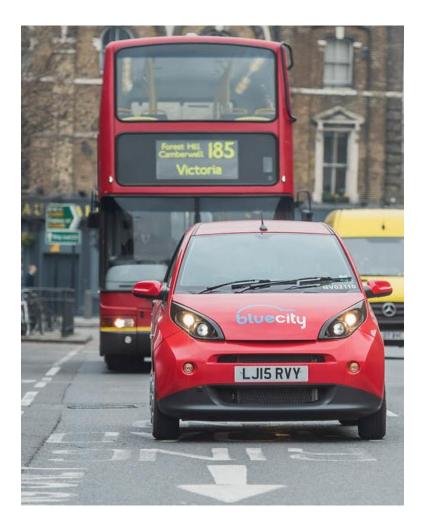

## Bluecity – a unique model car club

## **Bluecity – a London focused solution**

Shared mobility | car club solutions | electric

- 2000+ customers
  - 200 vehicles
- 500+ pick-up/drop-off sites
  - 23 boroughs
  - Includes Gatwick

## **Bluecity – move staff and customers**

- 100% electric, green energy on most points
- Point-to-point, drop anywhere on the 500 sites.

• Pay as you go- by the minute.